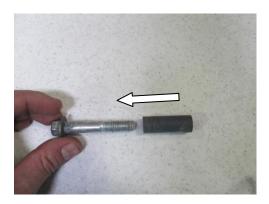

STEP 3: Slide the transmission scoop over the rearward portion of the engine cradle. Slide towards the front of the vehicle until the existing hole aligns with the transmission scoop provision.

**STEP 4:** Position the (2) provided sleeves over the (2) provided M10 x 60mm bolts.

STEP 5: Slide the bolt with sleeve through the transmission scoop and engine cradle. Loosely install the provided M10 lock nuts.

NO PART OF THIS DOCUMENT MAY BE REPRODUCED WITHOUT PRIOR AGREEMENT AND WRITTEN PERMISSION OF FORD RACING PERFORMANCE PARTS.