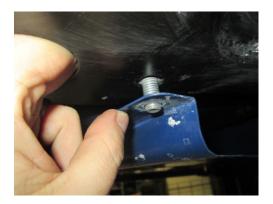

**STEP 6:** Feed the provided M10 x 20mm bolt into the forward portion of the engine cradle and place into the locating position. Repeat on the opposite side and loosely install the provided lock nuts.