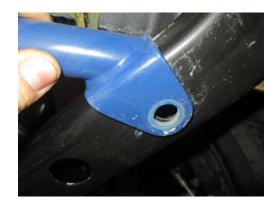

STEP 3: Slide the transmission scoop over the rearward portion of the engine cradle. Slide towards the front of the vehicle until the existing hole aligns with the transmission scoop provision.

**STEP 4:** Position the (2) provided sleeves over the (2) provided M10 x 60mm bolts.