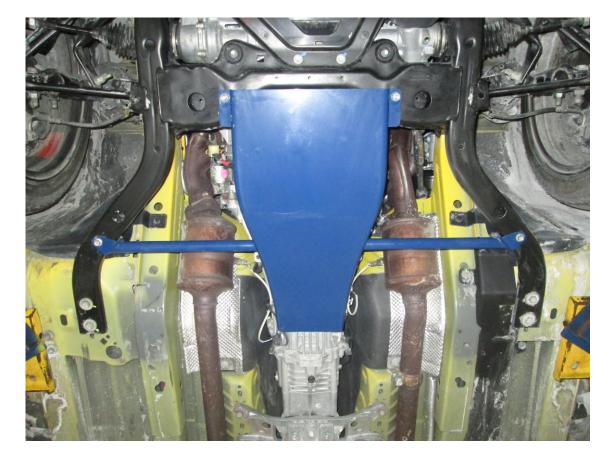

**STEP 6:** Feed the provided M10 x 20mm bolt into the forward portion of the engine cradle and place into the locating position. Repeat on the opposite side and loosely install the provided lock nuts.

STEP 7: Tighten the (2) rearward M10 x 60mm bolts and torque to 31 ft lbs.

NO PART OF THIS DOCUMENT MAY BE REPRODUCED WITHOUT PRIOR AGREEMENT AND WRITTEN PERMISSION OF FORD RACING PERFORMANCE PARTS.

STEP 8: Tighten the (2) forward M10 x 20mm bolts and torque to 31 ft lbs.