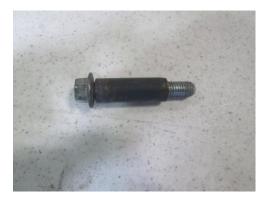

STEP 3: Slide the transmission scoop over the rearward portion of the engine cradle. Slide towards the front of the vehicle until the existing hole aligns with the transmission scoop provision.

**STEP 4:** Position the (2) provided sleeves over the (2) provided M10 x 60mm bolts.

STEP 5: Slide the bolt with sleeve through the transmission scoop and engine cradle. Loosely install the provided M10 lock nuts.

NO PART OF THIS DOCUMENT MAY BE REPRODUCED WITHOUT PRIOR AGREEMENT AND WRITTEN PERMISSION OF FORD RACING PERFORMANCE PARTS.