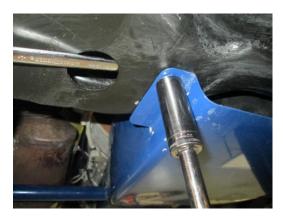

STEP 3: Slide the transmission scoop over the rearward portion of the engine cradle. Slide towards the front of the vehicle until the existing hole aligns with the transmission scoop provision.

**STEP 4:** Position the (2) provided sleeves over the (2) provided M10 x 60mm bolts.

STEP 5: Slide the bolt with sleeve through the transmission scoop and engine cradle. Loosely install the provided M10 lock nuts.

NO PART OF THIS DOCUMENT MAY BE REPRODUCED WITHOUT PRIOR AGREEMENT AND WRITTEN PERMISSION OF FORD RACING PERFORMANCE PARTS.