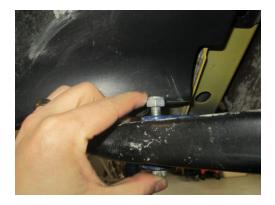

### **INSTALLATION INSTRUCTIONS:**

**STEP 1:** Raise and support vehicle to gain access to underside.

**STEP 2:** Locate the (4) existing holes in the front engine cradle.

NO PART OF THIS DOCUMENT MAY BE REPRODUCED WITHOUT PRIOR AGREEMENT AND WRITTEN PERMISSION OF FORD RACING PERFORMANCE PARTS.