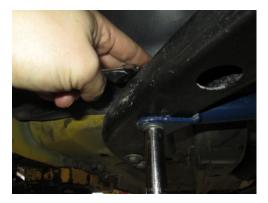

STEP 3: Slide the transmission scoop over the rearward portion of the engine cradle. Slide towards the front of the vehicle until the existing hole aligns with the transmission scoop provision.

**STEP 4:** Position the (2) provided sleeves over the (2) provided M10 x 60mm bolts.

STEP 5: Slide the bolt with sleeve through the transmission scoop and engine cradle. Loosely install the provided M10 lock nuts.

NO PART OF THIS DOCUMENT MAY BE REPRODUCED WITHOUT PRIOR AGREEMENT AND WRITTEN PERMISSION OF FORD RACING PERFORMANCE PARTS.