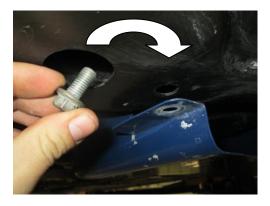

STEP 3: Slide the transmission scoop over the rearward portion of the engine cradle. Slide towards the front of the vehicle until the existing hole aligns with the transmission scoop provision.

**STEP 4:** Position the (2) provided sleeves over the (2) provided M10 x 60mm bolts.

STEP 5: Slide the bolt with sleeve through the transmission scoop and engine cradle. Loosely install the provided M10 lock nuts.

NO PART OF THIS DOCUMENT MAY BE REPRODUCED WITHOUT PRIOR AGREEMENT AND WRITTEN PERMISSION OF FORD RACING PERFORMANCE PARTS.