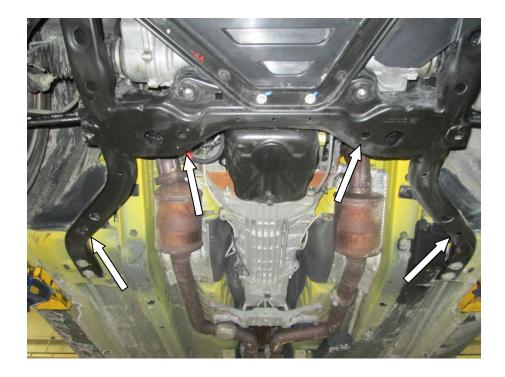

STEP 3: Slide the transmission scoop over the rearward portion of the engine cradle. Slide towards the front of the vehicle until the existing hole aligns with the transmission scoop provision.

**STEP 4:** Position the (2) provided sleeves over the (2) provided M10 x 60mm bolts.

STEP 5: Slide the bolt with sleeve through the transmission scoop and engine cradle. Loosely install the provided M10 lock nuts.

NO PART OF THIS DOCUMENT MAY BE REPRODUCED WITHOUT PRIOR AGREEMENT AND WRITTEN PERMISSION OF FORD RACING PERFORMANCE PARTS.

**STEP 6:** Feed the provided M10 x 20mm bolt into the forward portion of the engine cradle and place into the locating position. Repeat on the opposite side and loosely install the provided lock nuts.