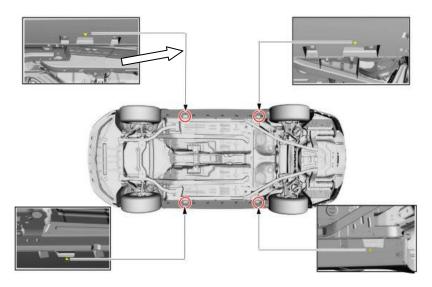

### **INSTALLATION INSTRUCTIONS:**

**STEP 1:** Raise and support vehicle to gain access to underside.

**STEP 2:** Locate the (4) existing holes in the front engine cradle.

NO PART OF THIS DOCUMENT MAY BE REPRODUCED WITHOUT PRIOR AGREEMENT AND WRITTEN PERMISSION OF FORD RACING PERFORMANCE PARTS.