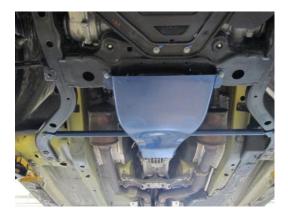

#### **SCOOP KIT:**

| Quantity | Part Name          |
|----------|--------------------|
| 1        | Transmission Scoop |
| 2        | M10 x 20MM Bolt    |
| 2        | M10 x 60MM Bolt    |
| 4        | M10 Lock Nut       |
| 2        | Sleeve             |

STEP 3: Slide the transmission scoop over the rearward portion of the engine cradle. Slide towards the front of the vehicle until the existing hole aligns with the transmission scoop provision.

**STEP 4:** Position the (2) provided sleeves over the (2) provided M10 x 60mm bolts.