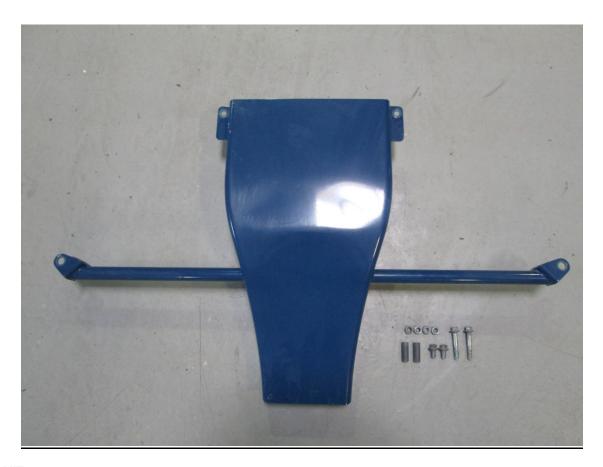

#### **SCOOP KIT:**

| Quantity | Part Name          |
|----------|--------------------|
| 1        | Transmission Scoop |
| 2        | M10 x 20MM Bolt    |
| 2        | M10 x 60MM Bolt    |
| 4        | M10 Lock Nut       |
| 2        | Sleeve             |