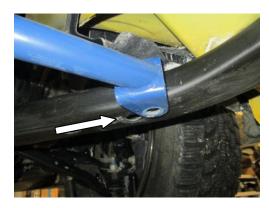

STEP 5: Slide the bolt with sleeve through the transmission scoop and engine cradle. Loosely install the provided M10 lock nuts.

NO PART OF THIS DOCUMENT MAY BE REPRODUCED WITHOUT PRIOR AGREEMENT AND WRITTEN PERMISSION OF FORD RACING PERFORMANCE PARTS.

**STEP 6:** Feed the provided M10 x 20mm bolt into the forward portion of the engine cradle and place into the locating position. Repeat on the opposite side and loosely install the provided lock nuts.