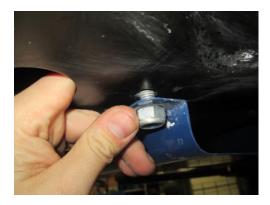

STEP 7: Tighten the (2) rearward M10 x 60mm bolts and torque to 31 ft lbs.

NO PART OF THIS DOCUMENT MAY BE REPRODUCED WITHOUT PRIOR AGREEMENT AND WRITTEN PERMISSION OF FORD RACING PERFORMANCE PARTS.

STEP 8: Tighten the (2) forward M10 x 20mm bolts and torque to 31 ft lbs.