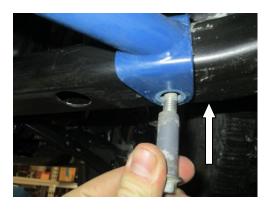

STEP 5: Slide the bolt with sleeve through the transmission scoop and engine cradle. Loosely install the provided M10 lock nuts.

NO PART OF THIS DOCUMENT MAY BE REPRODUCED WITHOUT PRIOR AGREEMENT AND WRITTEN PERMISSION OF FORD RACING PERFORMANCE PARTS.