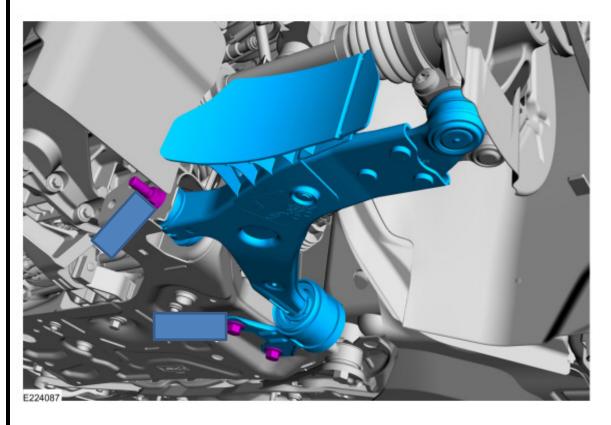

## Kit contains:

1 – RS RH Air Deflector 1 – RS LH Air Deflector 2– Push Pin

## Install air deflectors

The air deflectors have a large letter L or R molded into the part. The L deflector goes on the driver's side. The R deflector goes on the passenger's side.

Slide deflectors onto the lower control arm. Install push pins to retain the deflector.