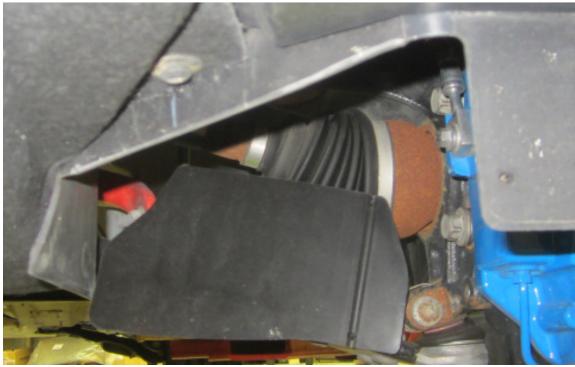

## M-2004-FRS Focus ST Front Brake Air Deflector Kit

NO PART OF THIS DOCUMENT MAY BE REPRODUCED WITHOUT PRIOR AGREEMENT AND WRITTEN PERMISSION OF FORD PERFORMANCE PARTS

Trim inner wheel wells to allow direct air flow to deflectors. (LH side shown)