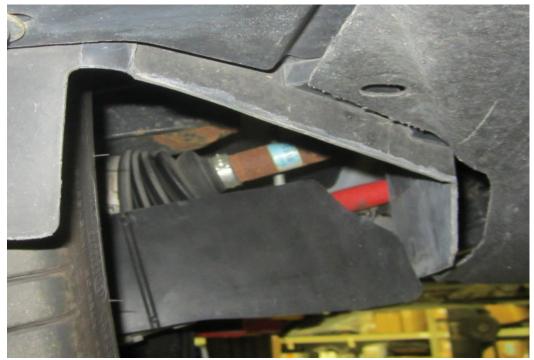

Trim inner wheel wells to allow direct air flow to deflectors. (RH side show)

Factory Ford shop manuals are available from Helm Publications, 1-800-782-4356